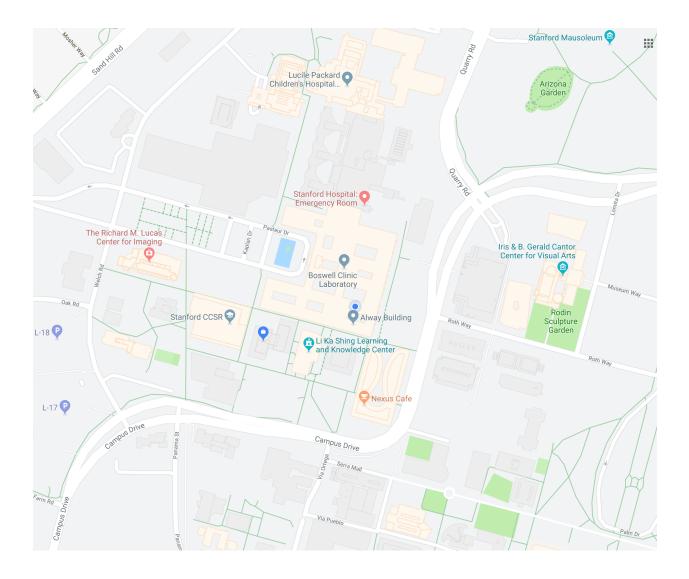

## **Directions to the Sidow Lab**

Go to Google Maps and enter "Alway Building, Palo Alto, CA". The lab and office are on the third floor of the Alway Building exactly where the blue dot is in the map below.

Park in Parking Structure 1. In the map below it is the building on the corner of Roth and Campus. On the ground floor there are a lot of spaces that are metered with a credit-card reader. Be aware that they do fill up and it can be tough to find parking. If you can't get parking there, try Lomita (by the Rodin Sculpture Garden).

Once you park, find your way to the Alway Building. There is an outside staircase slightly to the left as you approach the building from Roth way. Go to third floor, straight through the glass doors, turn left into the hallway with the odd-numbered rooms. M309 and M337A are towards the middle.